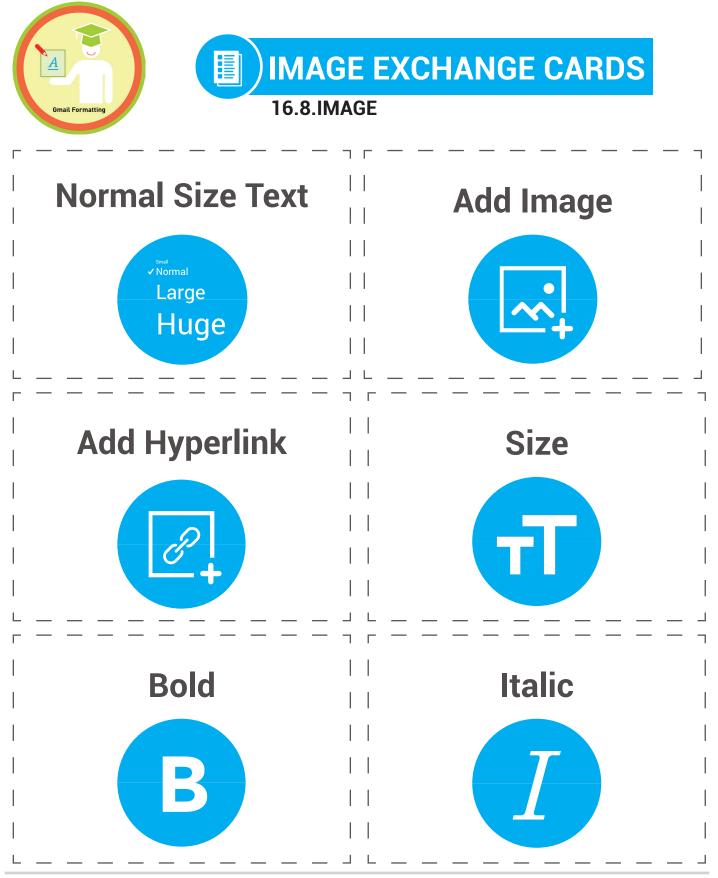

Take answers from at least 4 students. Award at least four participation dollars.

2. Distribute **16.8.IMAGE** Image Exchange Cards and **16.IEC.Y/N** to students. See **C** DIFFERENTIATION for this activity to identify supplements needed for your students.

# DIFFERENTIATION

On-topic verbal response shared response

Writes response down in notebook or on post-it or rephrase prompt to a yes or no question

Uses **Image Exchange cards** [16.8.IMAGE] to point to potential vocabulary word or icon representing "The text editor, bold, italics, insert a photo, insert a hyperlink," or Points to **Yes or No Image Exchange Card** [16.IEC.Y/N] for rephrased question. Pro tip Build confidence in your students: Identify students who have not earned money and focus on engaging them. Use differentiation tools if reluctant to participate. Ie. Have them point or write down their answers. EVERY student should be earning money.

4. "For a participation dollar, who can tell me what are some of the formatting rules we should follow? "

**Possible Answers:** Use normal text, only bold important words, be respectful and on topic.

5. Distribute **16.8.IMAGE** Image Exchange Cards and **16.IEC.Y/N** to students. See **CONTINUATION** for this activity to identify supplements needed for your students.

# DIFFERENTIATION

On-topic verbal response shared response

Uses **Image Exchange cards** [16.8.IMAGE] to point to potential vocabulary word or icon representing "Text editor, highlight, size, color, bold, italics, underline, normal text, respect, on topic.."