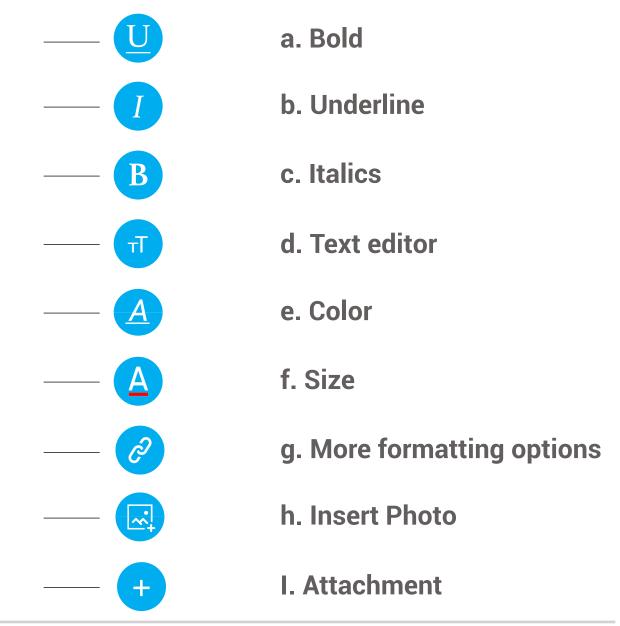

6.Dollar tracker



**Behaviors** Name Sann Successful +S Participation/ Ж Contributing Sharing/Helping/ Ш Collaborating **Greeting a Guest** I Following Directions/ Ш Staying on Task Encouraging/ Complementing Problematic -\$ Off Task Off-Topic/ Inappropriate Comment Disrespect/Teasing Complaining/Whining Arguing Interrupting **UMAPA** 































LVL 2 UNIT 16: MASTER BADGE FORMATTING EMAIL

BADGE BOARD

16.BADGE











In your email text editor you can change the font, the size, make the text bold, make the text italic, make the text underlined, changed the text color and when you click on the + icon, you will see more icons appear! You must also know how not to format your emails.







Directions: Look at the following icons. Match the icons to what they do.









# Name:

# Date:











# Formatting Email Master Badge

In your email text editor you can change the font, the size, make the text bold, make the text italic, make the text underlined. changed the text color and when you click on the + icon, you will see more icons appear! You must also know how not to format your emails.





| A                | <b>READING MAZE</b> |
|------------------|---------------------|
| Gmail Formatting | 16.8                |

**Directions:** Write in or circle the best answer to complete the sentence.

An email is application that lets you \_\_\_\_\_

(send, hand deliver)

and receive messages to others. In order to create an email account

you must \_\_\_\_\_

### (personal, public)

information such as your name, birthday and location. You must a