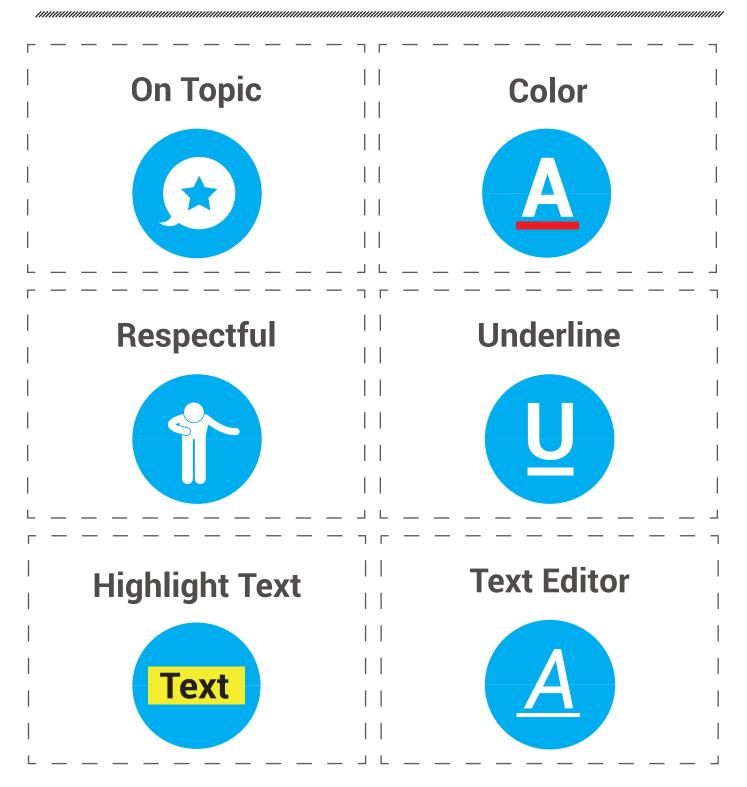

#### **INFORMAL ASSESSMENT**

1. Ask, "For a participation dollar, who can tell me what the icon with a letter A and lines above it is?"

Possible Answers: Text editor.

2. "For a participation dollar, who can tell me what the first thing you must do to edit a text is?"

Possible Answers: Highlight it.

**3**. "For a participation dollar, who can tell me what are some of the formatting changes we can make to text? "

**Possible Answers:** The size, color, bold, italics and underline.

4. "For a participation dollar, who can tell me what are some of the formatting rules we should follow? "

**Possible Answers:** Use normal text, only bold important words, be respectful and on topic.

5. Distribute **16.8.IMAGE** Image Exchange Cards and **16.IEC.Y/N** to students. See **CONTINUATION** for this activity to identify supplements needed for your students.

# DIFFERENTIATION

On-topic verbal response shared response

Uses **Image Exchange cards** [16.8.IMAGE] to point to potential vocabulary word or icon representing "Text editor, highlight, size, color, bold, italics, underline, normal text, respect, on topic.."