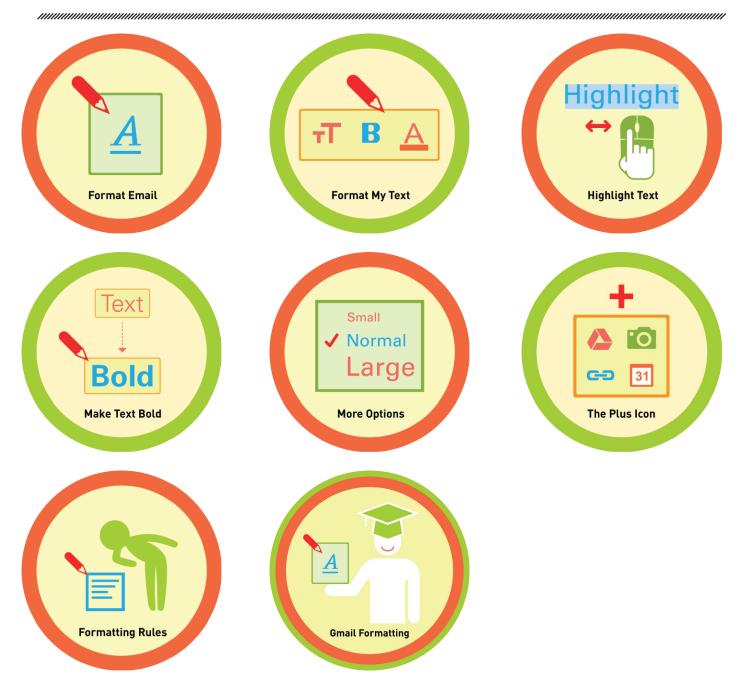

#### WARM UP

1. "For a participation dollar, who can recall some formatting buttons we have learned about?"

**Possible Answers:** The text editor, bold, italics, insert a photo, insert a hyperlink.

Use positive narration to reinforce students following directions. "I see Marcus is following directions and already has two contacts listed. I see Vincent has one contact and included their name, email and phone. Nice work following directions and staying on task."

#### **INFORMAL ASSESSMENT**

1. Ask, "For a participation dollar, who can tell me what the icon with a letter A and lines above it is?"

Possible Answers: Text editor.

2. "For a participation dollar, who can tell me what the first thing you must do to edit a text is?"

Possible Answers: Highlight it.

**3**. "For a participation dollar, who can tell me what are some of the formatting changes we can make to text? "

**Possible Answers:** The size, color, bold, italics and underline.

4. "For a participation dollar, who can tell me what are some of the formatting rules we should follow? "

**Possible Answers:** Use normal text, only bold important words, be respectful and on topic.

5. Distribute **16.8.IMAGE** Image Exchange Cards and **16.IEC.Y/N** to students. See **CONTINUATION** for this activity to identify supplements needed for your students.

# DIFFERENTIATION

On-topic verbal response shared response

Uses **Image Exchange cards** [16.8.IMAGE] to point to potential vocabulary word or icon representing "Text editor, highlight, size, color, bold, italics, underline, normal text, respect, on topic.."