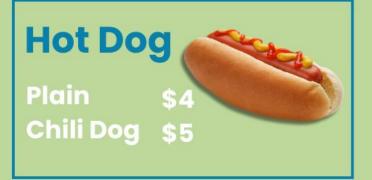

r given budgets is enough to purchase specific items within the Digitability Stadium Catalogue.
- Tier 3: Students will circle the correct number of dollars needed to make a purchase from the Digitability Stadium Catalogue

## **Incorporate Bankability:**

- Students will answer questions about the activity and earn Bankability dollars for following directions, participating, and remaining on-task.
- Teachers will upload dollar amounts to the students' Bankability accounts (if applicable).

# Digitability Stadium Catalogue













## **Digitability Stadium** Catalogue













# **Ticket Prices**

**UPPER DECK** LOWER DECK \$70 CENTER FIELD \$85 FRONT ROW

\$55

\$100

**BUY NOW** 













# Digitability Stadium Catalogue







# Snacks







# Popcorn Small \$3 Large \$5



















# Digitability Stadium Catalogue







# Souvenirs























| Digitability | Name     |                       | Date     |        |
|--------------|----------|-----------------------|----------|--------|
| Digitability | T1 Digit | ability Stadium Budge | eting Ac | tivity |

Directions: Use the Digitability Stadium Catalogue to to make purchases from Digitability Stadium without exceeding your given budget and determine if you have enough money in your budget to make purchases.

|   |   |   |   |   |    |              | 4 |
|---|---|---|---|---|----|--------------|---|
| S | ^ | ^ | n | 2 | rı | $\mathbf{a}$ | 1 |
| J | L | G |   | a |    | u            |   |

You have a budget of \$125. You want to buy one ticket, two snacks, and two souvenirs. Write down