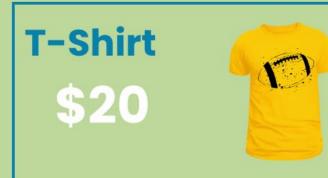

# Souvenirs

| Digitability | Name     |                       | Date     |        |
|--------------|----------|-----------------------|----------|--------|
| Digitability | T1 Digit | ability Stadium Budge | eting Ac | tivity |

#### Scenario 1

You have a budget of \$125. You want to buy a front row ticket, a large popcorn, a large soda, and a beanie. Do you have enough money in your budget to buy all of the items?

| Ticket:        | Beanie:                   |
|----------------|---------------------------|
| Large Popcorn: | Total:                    |
| Large Soda:    | Do you have enough money? |

#### Scenario 2

You have a budget of \$110. You want to buy a lower deck ticket, large nachos, a small soda, and a jersey. Do you have enough money in your budget to buy all of the items?

| Ticket:       | Jersey:                   |
|---------------|---------------------------|
| Large Nachos: | Total:                    |
| Small Soda:   | Do you have enough money? |

#### Scenario 3

You have a budget of \$90. You want to buy a lower deck ticket, chicken tenders, a large soda, and a hat. Do you have enough money in your budget to buy all of the items?

| Ticket:          | Hat:                      |
|------------------|---------------------------|
| Chicken Tenders: | Total:                    |
| Large Soda:      | Do you have enough money? |

#### Scenario 2

Circle the correct amount of money needed to purchase a beanie.