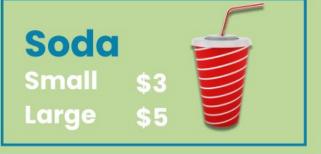

given budgets is enough to purchase specific items within the Digitability Stadium Catalogue.
- Tier 3: Students will circle the correct number of dollars needed to make a purchase from the Digitability Stadium Catalogue

## **Incorporate Bankability:**

- Students will answer questions about the activity and earn Bankability dollars for following directions, participating, and remaining on-task.
- Teachers will upload dollar amounts to the students' Bankability accounts (if applicable).

# Digitability Stadium Catalogue













## **Digitability Stadium** Catalogue













# **Ticket Prices**

**UPPER DECK** LOWER DECK \$70 CENTER FIELD \$85 FRONT ROW

\$55

\$100

**BUY NOW** 













# Digitability Stadium Catalogue







# Snacks







# Popcorn Small \$3 Large \$5



















# Digitability Stadium Catalogue







# Souvenirs























| Digitability | Name     |                       | Date     |        |
|--------------|----------|-----------------------|----------|--------|
| Digitability | T1 Digit | ability Stadium Budge | eting Ac | tivity |

Directions: Use the Digitability Stadium Catalogue to to make purchases from Digitability Stadium without exceeding your given budget and determine if you have enough money in your budget to make purchases.

|   |   |   |   |   |    |              | 4 |
|---|---|---|---|---|----|--------------|---|
| S | ^ | ^ | n | 2 | rı | $\mathbf{a}$ | 1 |
| J | L | G |   | a |    | u            |   |

You have a budget of \$125. You want to buy one ticket, two snacks, and two souvenirs. Write down o