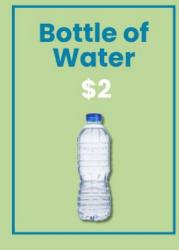

n budgets is enough to purchase specific items within the Digitability Stadium Catalogue.
- Tier 3: Students will circle the correct number of dollars needed to make a purchase from the Digitability Stadium Catalogue

## **Incorporate Bankability:**

- Students will answer questions about the activity and earn Bankability dollars for following directions, participating, and remaining on-task.
- Teachers will upload dollar amounts to the students' Bankability accounts (if applicable).

# Digitability Stadium Catalogue













## **Digitability Stadium** Catalogue













# **Ticket Prices**

**UPPER DECK** LOWER DECK \$70 CENTER FIELD \$85 FRONT ROW

\$55

\$100

**BUY NOW** 













# Digitability Stadium Catalogue







# Snacks







# Popcorn Small \$3 Large \$5



















# Digitability Stadium Catalogue







# Souvenirs























| Digitability | Name     |                       | Date     |        |
|--------------|----------|-----------------------|----------|--------|
| Digitability | T1 Digit | ability Stadium Budge | eting Ac | tivity |

Directions: Use the Digitability Stadium Catalogue to to make purchases from Digitability Stadium without exceeding your given budget and determine if you have enough money in your budget to make purchases.

|   |   |   |   |   |    |              | 4 |
|---|---|---|---|---|----|--------------|---|
| S | ^ | ^ | n | 2 | rı | $\mathbf{a}$ | 1 |
| J | L | G |   | a |    | u            |   |

You have a budget of \$125. You want to buy one ticket, two snacks, and two souvenirs. Write down one p