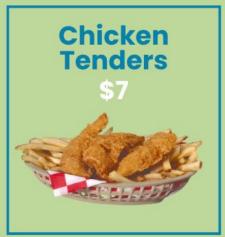

#### Scenario 3

You have a budget of \$90. You want to buy a lower deck ticket, chicken tenders, a large soda, and a hat. Do you have enough money in your budget to buy all of the items?

| Ticket:          | Hat:                      |
|------------------|---------------------------|
| Chicken Tenders: | Total:                    |
| Large Soda:      | Do you have enough money? |